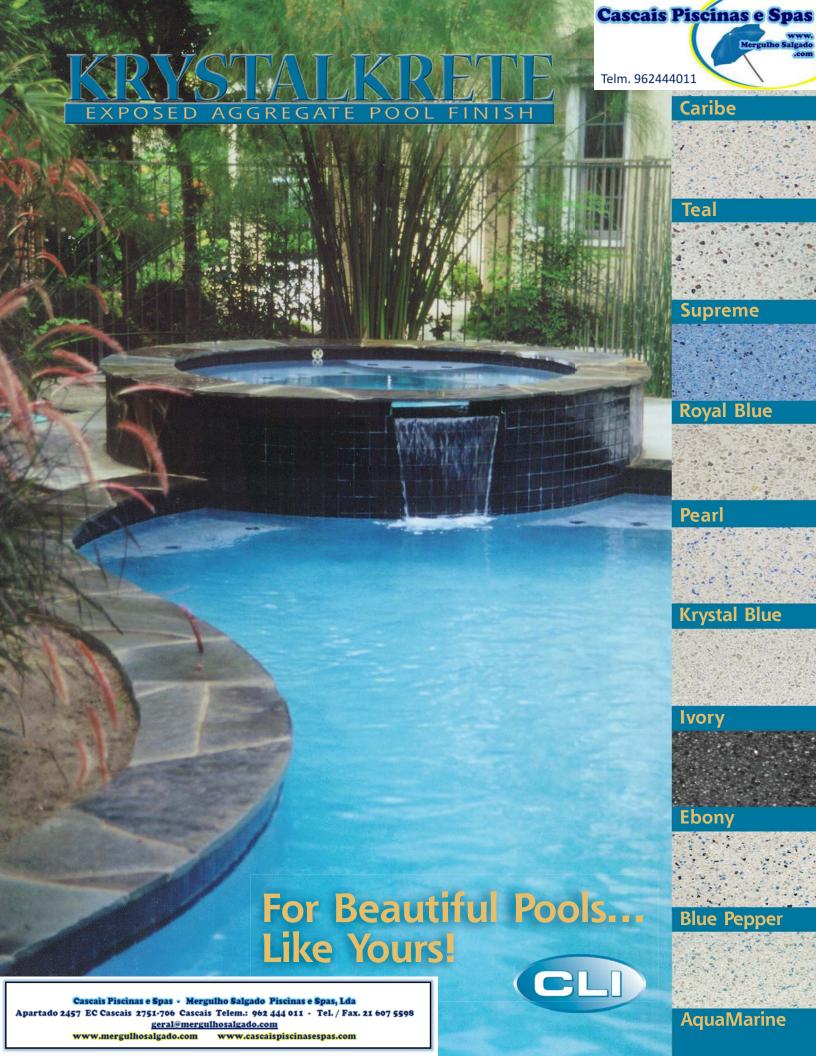

## Time Proven Materials, Spectacular Beauty!

Krystalkrete® unique pool finishes join the performance properties of polymer enriched white Portland Cement with the superiority of factory-blended crystalline aggregates ideal for new construction and renovation projects.

Choose from an intriguing selection of natural quartz finishes to achieve any effect. Our advanced formulations add a luster to new or renovated pools, stronger than conventional pool finishes.

If you like a touch of soft, earth-tone beauty, Krystalkrete offers a truly distinctive option with style and price to suit every taste and budget.

From classic black to elegant ivory, warm earth tones to cool blues, each will ensure strength, beauty, reliability and a natural approach to elegance.

Krystalkrete...for beautiful pools like yours.

## Krystalkrete Offers Distinctive Style to Suit Every Taste and Budget

Manufacturers of specialty cement products, focusing on swimming pool finishes and deck coatings

Cascais Piscinas e Spas - Mergulho Salgado Piscinas e Spas, Lda